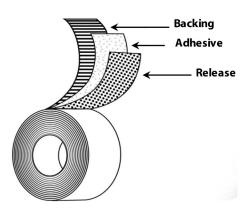

| Backing: | Woven Polyethylene |
|----------|--------------------|

Adhesive: Butyl Rubber

**Liner:** Kraft Paper Liner

Colors: Black (w/white print)

**Specs:** AAMA-711-13

**ASTM E2112** 

| Fe | Features Benefits             |                                                                                                                                                                                                                                                                                                              |
|----|-------------------------------|--------------------------------------------------------------------------------------------------------------------------------------------------------------------------------------------------------------------------------------------------------------------------------------------------------------|
| •  | Woven Polyethylene<br>Backing | <ul> <li>Conformable and durable</li> <li>Excellent air and moisture barrier properties</li> <li>Suitable for up to 3 years outdoor UV exposure</li> </ul>                                                                                                                                                   |
| •  | Butyl Rubber Adhesive         | <ul> <li>Provides permanent weather-tight seal</li> <li>Good all-temperature performance</li> <li>Compatible with sealants and caulking</li> <li>Self-healing after puncture</li> <li>Used properly, can contribute toward requirements for EA Credit 1 (Optimize Energy Performance) under LEED®</li> </ul> |
| •  | Paper Release Liner           | Easy to remove                                                                                                                                                                                                                                                                                               |